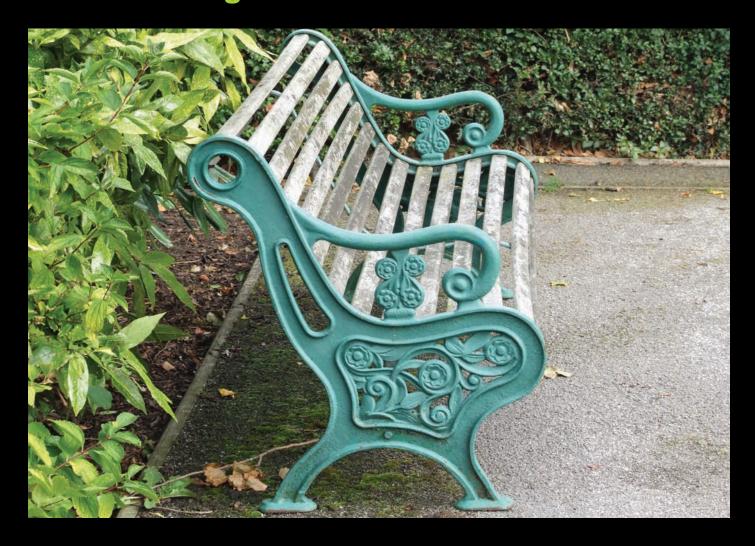

## Bench - Grange

The Grange Bench offers a combination of ornamentation and solidity that make it an excellent choice for installation in high usepublic areas.

As can be seen in the images, the cast iron ends contain foliate and floral decoration within a sturdy frame and provide support for substantial timber slats.

Examples of this bench were originally installed in public parks throughout the UK. Lost Art Limited have previously been commissioned to provide reproduction examples of these for restoration projects.