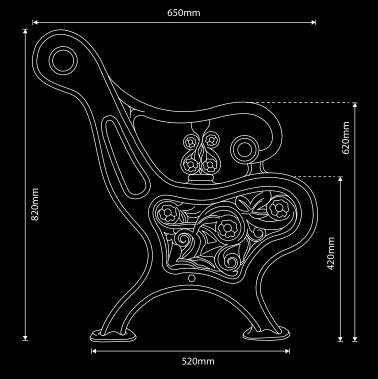

## **Dimensions**

Height: 820mm Floor to Armrest: 620mm Width: 650mm Floor to Seating: 420mm

Base: 520mm